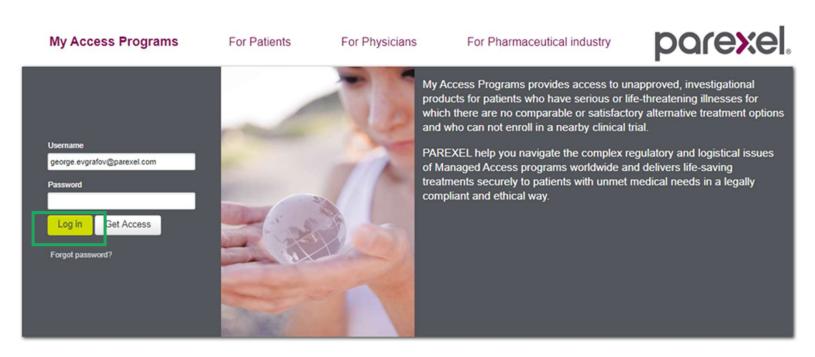

## How to login once registered

- You have completed your registration, Congratulations!
- You should have received your username and password, please complete the 'Log in' section.