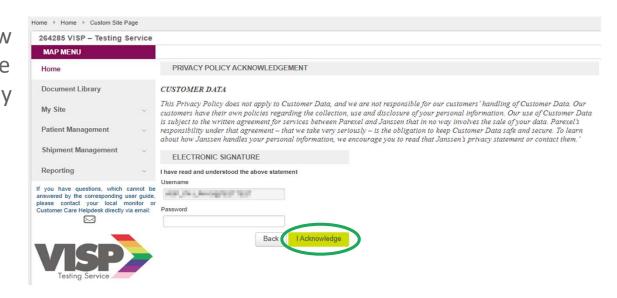

#### MAP — Home Page — Privacy Policy

- Please ensure you review the Privacy Policy for Costumer Data located in the Document Library.
- Then click on the open task in the Main Page:

 On the next window please acknowledge the Privacy Policy by entering your username, password and clicking the acknowledge button: