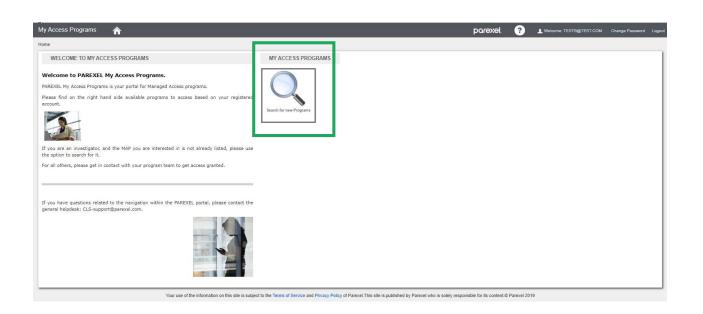

## How to search for VISP Testing Service

- On the My Access Programs portal you get the option to search for new programs.
- To get access to VISP Testing Service, use the 'Search for new MAP' functionality