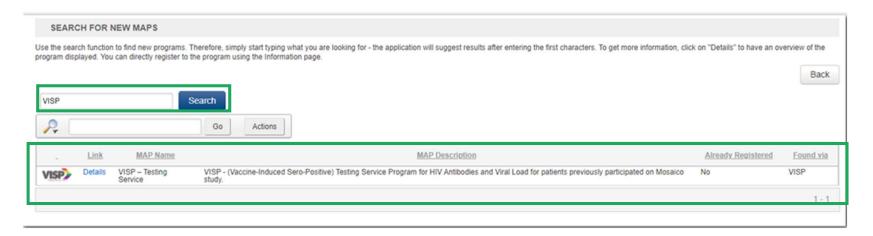

## How to search for VISP Testing Service

- On the My Access Programs portal you get the option to search for new programs.
- To get access to VISP Testing Service, use the 'Search for new MAP' functionality

#### How to search for VISP Testing Service (cont.)

- Type 'VISP' and click on search.
- Window will refresh and VISP Testing Service will appear below the search box.
- By clicking on 'Details' you will be re-directed to a new page, from where you will be able to register to the service.