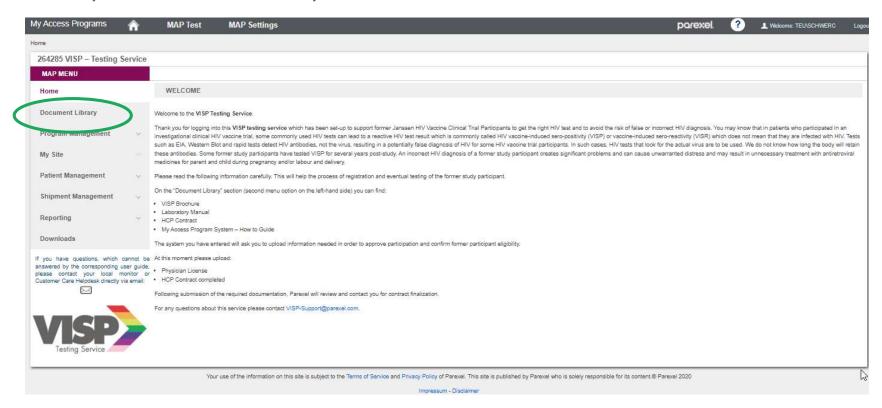

#### MAP — Home Page — Additional Instructions

• Once you have entered MAP, under Home Page you will find the "Document Library" area from where you will be able to review all service instructions.