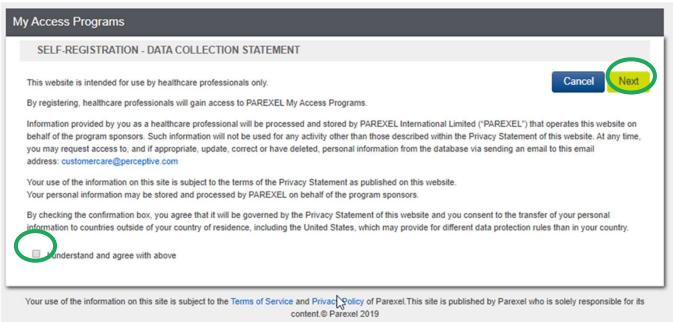

#### Data Collection Statement

- After clicking on 'Get Access' you will be redirected to the data collection statement, to which you must agree to allow self-registration.
- When you have reviewed the statement, please tick the box at the bottom and then click next to continue.

• If you have questions regarding Parexel's terms of service for the privacy policy, please use the link in the footer to get additional information.