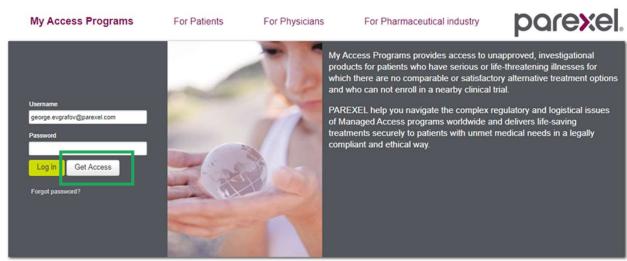

#### https://myaccessprograms.parexel.com/

- Please note that registration is only allowed and required for HCPs.
- If you are new to the platform and want to register for the first time, please click on 'Get Access' as shown below.