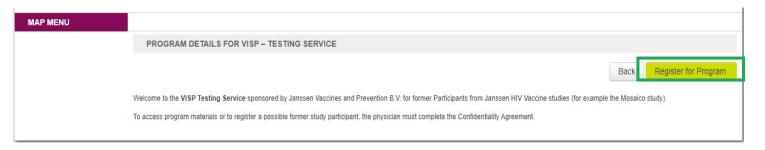

## How to Register to VISP Testing Service

- Please click on 'Register for Program'.
- A Confidentially Statement window will appear for you to agree and sign.
- Once registered, a notification will be sent to the Parexel Team to approve your registration. Your status will be marked as 'Waiting for approval'.
- You will be informed via email, once your program registration has been fully approved.