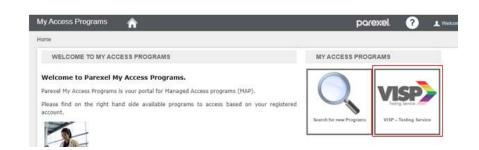

• The next time you log on to the system, the My Access Programs platform will list VISP on the first page to allow you to immediately enter the service.